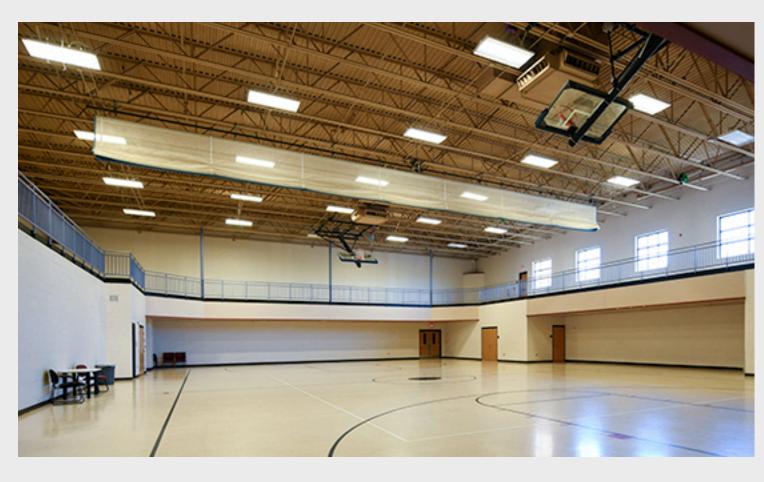

## A One-Of-A-Kind Office / Medical Campus with Amenities and Location Benefits

| Available        | 500 – 50,000 SF                                                                |
|------------------|--------------------------------------------------------------------------------|
| Property Type    | Multi-Tenant                                                                   |
| Building Type    | Office / Medical                                                               |
| Center           | Comprised of 4 Buildings (Main Building 4 Floors)                              |
| <b>Amenities</b> | Ample Free Parking                                                             |
|                  | Gymnasium and Indoor<br>Walking/Running Track                                  |
|                  | Event & Extra Meeting Spaces Available for Rent                                |
| Rates            | Asking \$14.50 PSF Base Rent + \$1.50 PSF for Electric                         |
|                  | Aggressive and attractive concessions will be considered for qualified tenants |