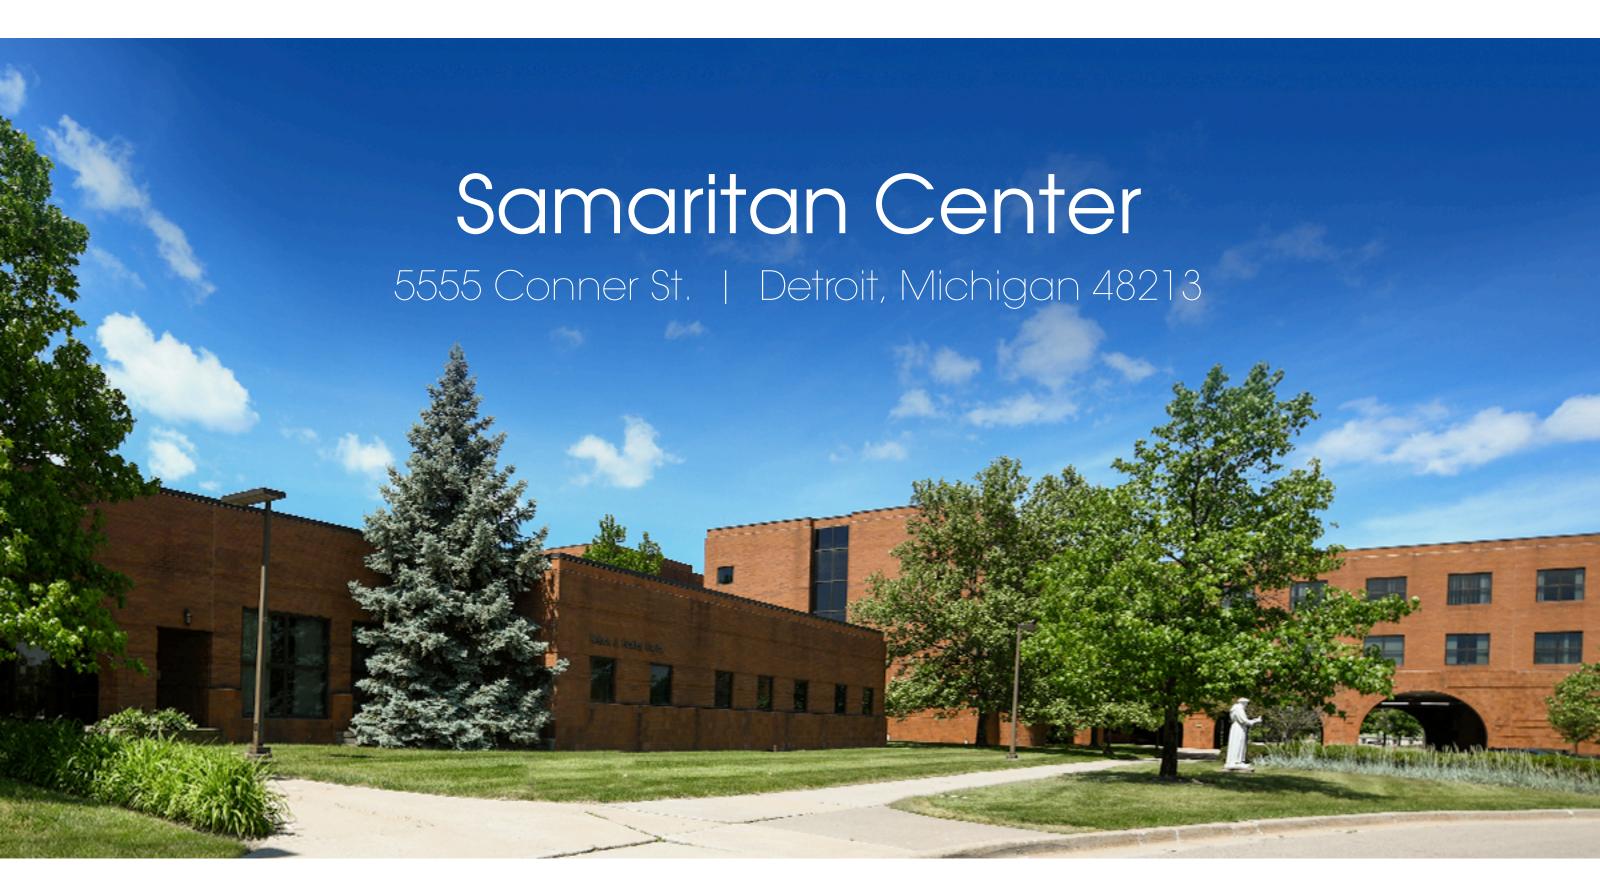

## LEASING OPPORTUNITIES

## A One-Of-A-Kind Office / Medical Campus with Amenities and Location Benefits

| Available        | 500 – 50,000 SF                                                                |
|------------------|--------------------------------------------------------------------------------|
| Property Type    | Multi-Tenant                                                                   |
| Building Type    | Office / Medical                                                               |
| Center           | Comprised of 4 Buildings (Main Building 4 Floors)                              |
| <b>Amenities</b> | Ample Free Parking                                                             |
|                  | Gymnasium and Indoor<br>Walking/Running Track                                  |
|                  | Event & Extra Meeting Spaces Available for Rent                                |
| Rates            | Asking \$14.50 PSF Base Rent + \$1.50 PSF for Electric                         |
|                  | Aggressive and attractive concessions will be considered for qualified tenants |