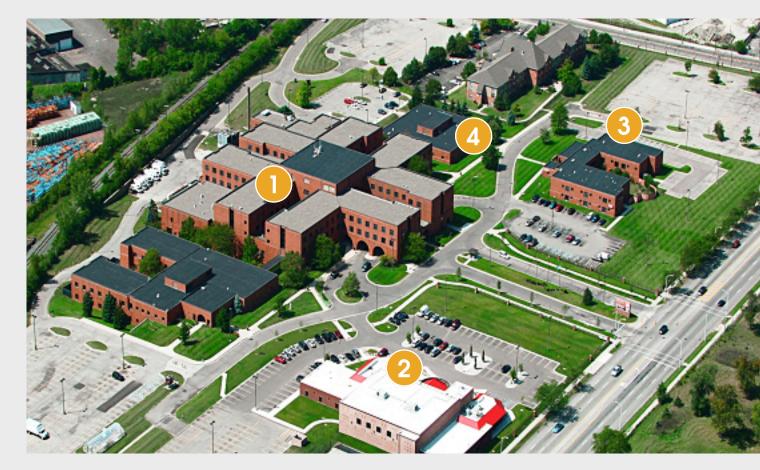

## A One-Of-A-Kind Office / Medical Campus with Amenities and Location Benefits

| Available        | 500 – 50,000 SF                                                                |
|------------------|--------------------------------------------------------------------------------|
| Property Type    | Multi-Tenant                                                                   |
| Building Type    | Office / Medical                                                               |
| Center           | Comprised of 4 Buildings (Main Building 4 Floors)                              |
| <b>Amenities</b> | Ample Free Parking                                                             |
|                  | Gymnasium and Indoor<br>Walking/Running Track                                  |
|                  | Event & Extra Meeting Spaces Available for Rent                                |
| Rates            | Asking \$14.50 PSF Base Rent + \$1.50 PSF for Electric                         |
|                  | Aggressive and attractive concessions will be considered for qualified tenants |