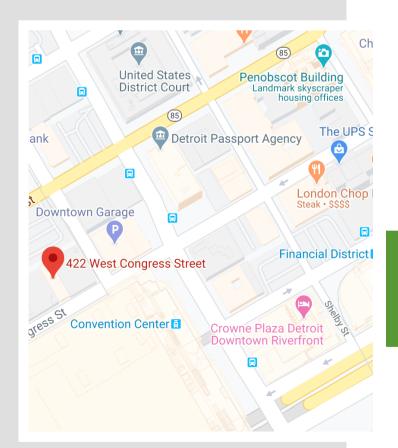

### 422 W. CONGRESS Detroit, Michigan 48226

Features Street Parking and Easy Access to Multiple Garages

Traditional Retail and Office Opportunities are Welcome

Free Standing Building with Secure Door Access