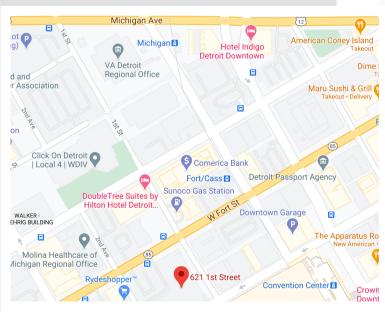

- Office and/or Flex Space Available
- 15,000 SF starting at \$10.00 PSF
- Short term options and immediate availability
- Large open space(s) with exterior offices, break room, kitchen area,
- and loading dock
- Excellent freeway accessibility
- Located at West Congress, 1st Street and Fort Street, across from the TCF Convention Center
- Close walking distance from Campus Martius, Woodward Avenue, and Detroit Riverfront
- Onsite parking, including oversized spaces for commercial vehicles
- Secure door access