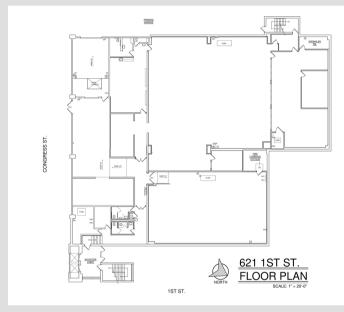

- Office and/or Flex Space Available
- 15,000 SF starting at \$10.00 PSF
- Short term options and immediate availability
- Large open space(s) with exterior offices, break room, kitchen area,
- and loading dock
- Excellent freeway accessibility
- Located at West Congress, 1st Street and Fort Street, across from the TCF Convention Center
- Close walking distance from Campus Martius, Woodward Avenue, and Detroit Riverfront
- Onsite parking, including oversized spaces for commercial vehicles
- Secure door access