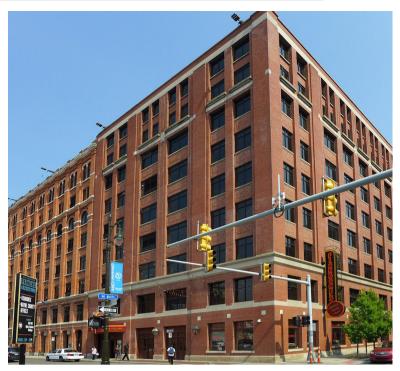

## **FOR LEASE**

Up to 4,850 SF RETAIL SPACE \$22.00 PSF

Up to 7,478 SF OFFICE SPACE \$18.00 PSF (+ Electric)

Brick and Wood Beam Construction, Built in 1886 and Renovated in 1986

Excellent Freeway Accessibility

## **400 MONROE ST**

Detroit, Michigan 48226

Ample Street Parking and Easy Access to Multiple Garages

Traditional Retail and Office Opportunities are Welcome

Free Standing Building with Secure Door Access

Fishbone's Rhythm Kitchen Café, a bank, shops, convenience store, indoor access to the Atheneum Suites Hotel and Conference Center are within the building.

For any additional information or questions, contact: