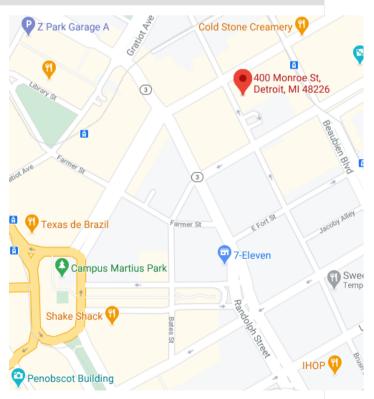

Located at Monroe St. & Brush St. Across from Greektown Parking Garage

Positioned in the Heart of Greektown and Close Walking Distance to Campus Martius & Woodward Avenue

## **400 MONROE ST**

Detroit, Michigan 48226

Ample Street Parking and Easy Access to Multiple Garages

Traditional Retail and Office Opportunities are Welcome

Free Standing Building with Secure Door Access