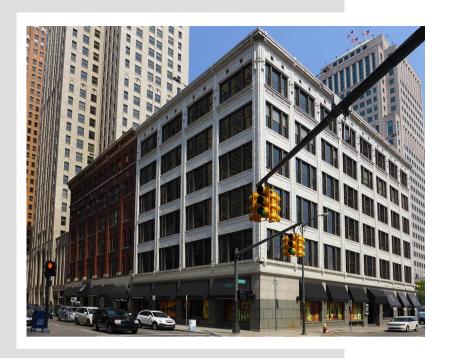

## **MURPHY-TELEGRAPH BUILDING**

155 W. Congress St., Detroit, Michigan 48226

Built in 1900's with a Total Renovation in 1988

Features Street Parking and Easy Access to Multiple Garages

Traditional Office
Opportunities are Welcome

Free Standing Building with Secure Door Access

Close Walking Distance from Campus Martius, Woodward Avenue, & Detroit Riverfront

For any additional information or questions, contact: